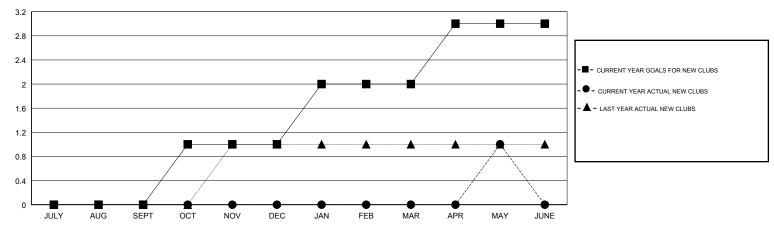

## **LOCATION CALIFORNIA**

**GMT CA** 

|               | Club          | 3         |               | Members               |                           |                         |                                              |  |
|---------------|---------------|-----------|---------------|-----------------------|---------------------------|-------------------------|----------------------------------------------|--|
|               | RESULTS FOR   | 2017-2018 |               | RESULTS FOR 2017-2018 |                           |                         |                                              |  |
| QUARTER       | NEW CLUB GOAL | NEW CLUBS | DROPPED CLUBS | QUARTER               | MEMBER GROWTH NET<br>GOAL | MEMBER GROWTH<br>ACTUAL | DROPPED MEMBERS ACTUAL (including transfers) |  |
| JULY/AUG/SEPT | 0             | 0         | 0             | JULY/AUG/SEPT         | -20                       | 56                      | 67                                           |  |
| OCT/NOV/DEC   | 1             | 0         | 2             | OCT/NOV/DEC           | 40                        | 30                      | 93                                           |  |
| JAN/FEB/MAR   | 1             | 0         | 0             | JAN/FEB/MAR           | 30                        | 35                      | 66                                           |  |
| APR/MAY/JUNE  | 1             | 1         | 0             | APR/MAY/JUNE          | 30                        | 48                      | 39                                           |  |

## GOALS AND ACTUAL NEW CLUBS CUMULATIVE

| DROPPED CLUBS: 2 |     | 46 CLUBS OF 64 ADDED 1 OR MORE<br>NEW MEMBERS | GENDER DISTRIBUTION           MALE         1,407 (70.63%)           FEMALE         585 (29.37%) |                      |     |
|------------------|-----|-----------------------------------------------|-------------------------------------------------------------------------------------------------|----------------------|-----|
| DROPPED MEMBERS  |     |                                               | Women Percentage F                                                                              | iscal Year Goal: 26% |     |
| DECEASED         | 32  | CLICK HERE FOR CUMULATIVE                     | TOTAL FAMILY UNIT MEMBERS                                                                       |                      | 260 |
| CLUB CANCELLED   | 39  | MEMBERSHIP DATA                               |                                                                                                 |                      | 136 |
| OTHER            | 194 |                                               | FAMILY MEMBERS PAYING HALF DUES                                                                 |                      | 130 |
| TOTAL            | 265 |                                               |                                                                                                 |                      |     |