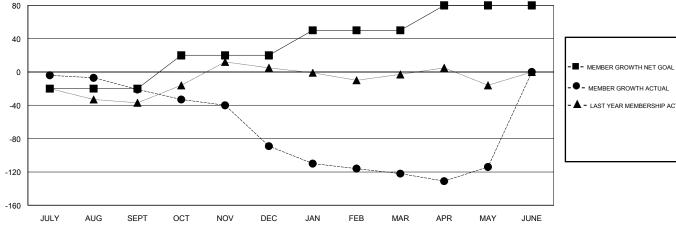

## **LOCATION CALIFORNIA**

**GMT CA** 

|               | Club          | 3         |               | Members               |                           |                         |                                              |  |
|---------------|---------------|-----------|---------------|-----------------------|---------------------------|-------------------------|----------------------------------------------|--|
|               | RESULTS FOR   | 2017-2018 |               | RESULTS FOR 2017-2018 |                           |                         |                                              |  |
| QUARTER       | NEW CLUB GOAL | NEW CLUBS | DROPPED CLUBS | QUARTER               | MEMBER GROWTH NET<br>GOAL | MEMBER GROWTH<br>ACTUAL | DROPPED MEMBERS ACTUAL (including transfers) |  |
| JULY/AUG/SEPT | 0             | 0         | 0             | JULY/AUG/SEPT         | -20                       | 56                      | 67                                           |  |
| OCT/NOV/DEC   | 1             | 0         | 2             | OCT/NOV/DEC           | 40                        | 30                      | 93                                           |  |
| JAN/FEB/MAR   | 1             | 0         | 0             | JAN/FEB/MAR           | 30                        | 35                      | 66                                           |  |
| APR/MAY/JUNE  | 1             | 1         | 0             | APR/MAY/JUNE          | 30                        | 48                      | 39                                           |  |